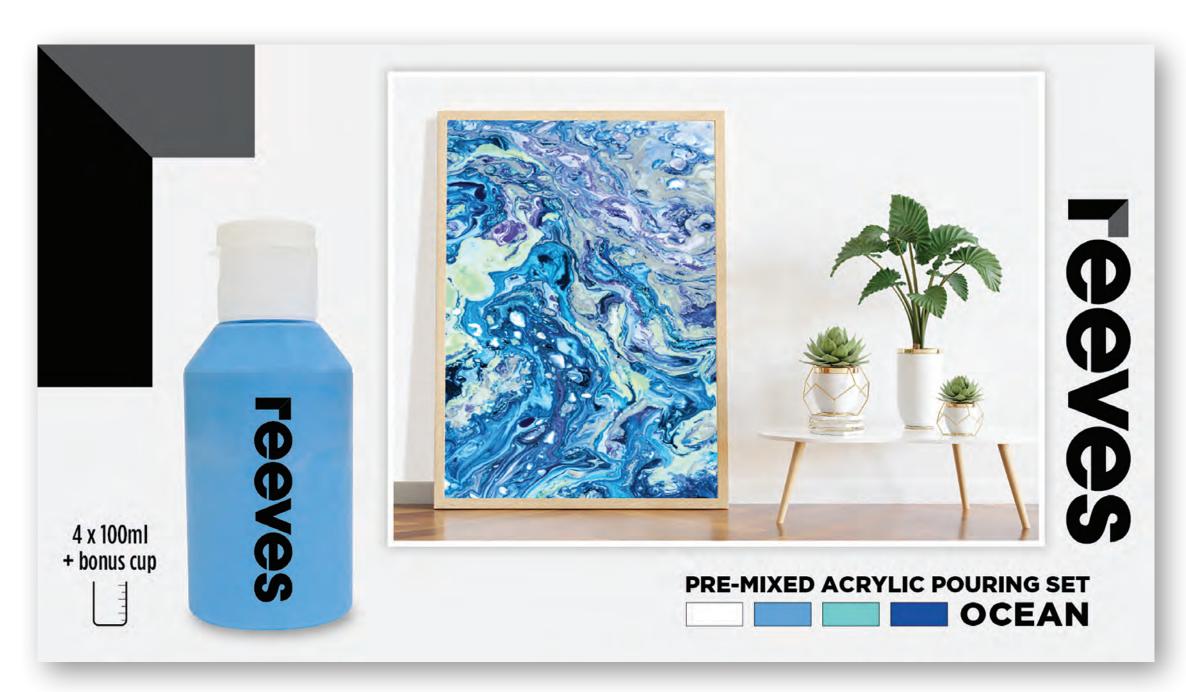

#### **REEVES**

#### **Pre-Mixed Acrylic Pouring Sets**

Create your own unique marble effect artwork. No mixing required. Contains 4 x 100ml pouring paints PLUS bonus 100ml pouring cup.

0052310 Ocean

0052320 Galaxy

0052330 Primary 0052350 Metallic

**\$26.95**ea

**NEW** 

**PALETTES** 

**TOMBOW** 

**Dual Brush Pen Sets of 10** 

New palettes available now in Celebration, Retro, Bohemian, Citrus and Desert Flora.

**NOW** \$62.70ea

**Dual Brush Pen Sets of 6** 