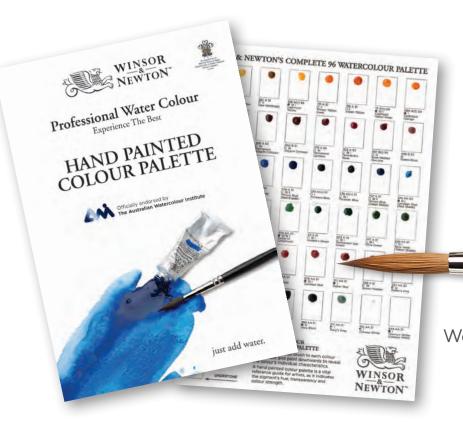

### SERIES 7 SABLE NO. 4 BRUSH & HAND-PAINTED PALETTE

when you purchase any of these selected Winsor & Newton Sets\*. Total bonus valued at over \$139 - FREE\*

\*While stocks last.

Acclaimed as the world's finest watercolour brush, Series 7 Kolinsky Sable Brushes are handmade in England. Experience 96 Winsor & Newton Professional Watercolours featured in the Colour Palette.

Winsor & Newton Professional Watercolours are officially endorsed by