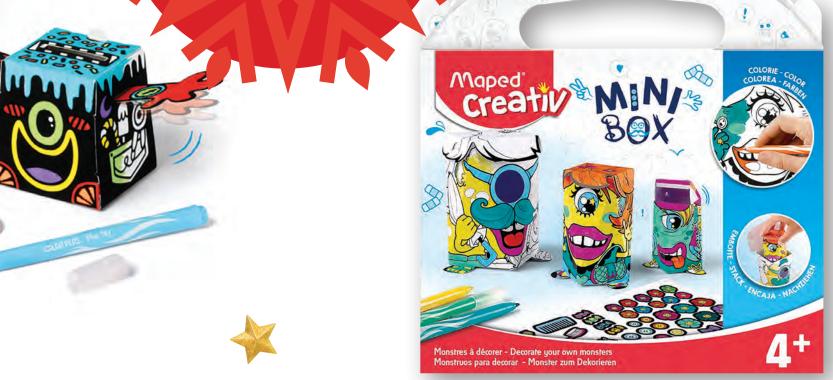

#### **Creativ Mini Boxes**

Explore colours, material and give life to your creations with the Maped Creativ range.

8907033 Weaving Box

(3) (2) (2)

8907013 Velvet Money Box

8907032 Monster Stacking

**\$13.95**ea