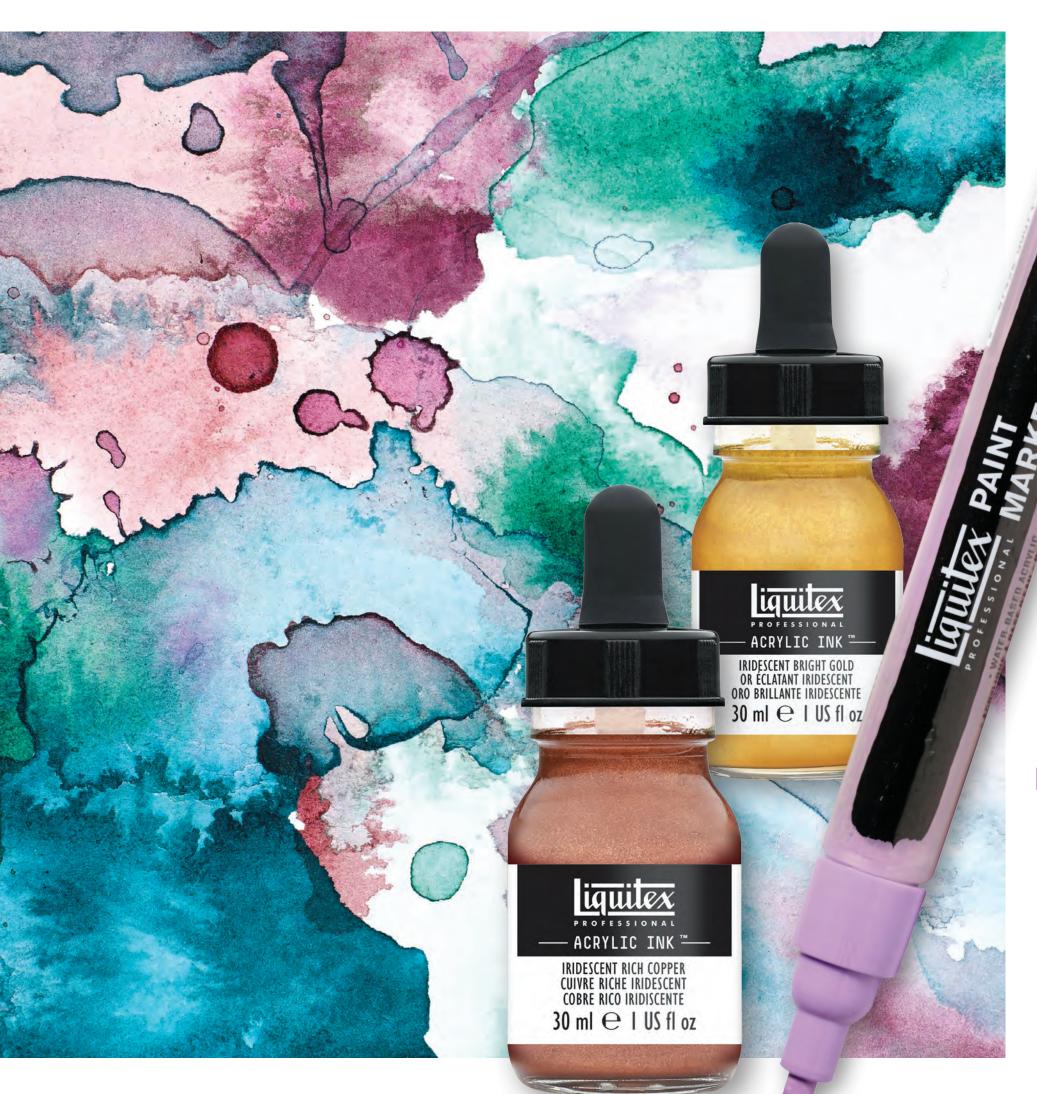

#### **Acrylic Ink 30ml**

Intense, lightfast colours.
Permanent & water resistant.

BUY ANY 2 LIQUITEX INKS AND GET A 4MM PAINT MARKER, VALUED AT OVER \$14 - FREE!\*

**ONLY \$17.95**ea

\*Bonus 4mm Acrylic Marker - Colour of your choice.