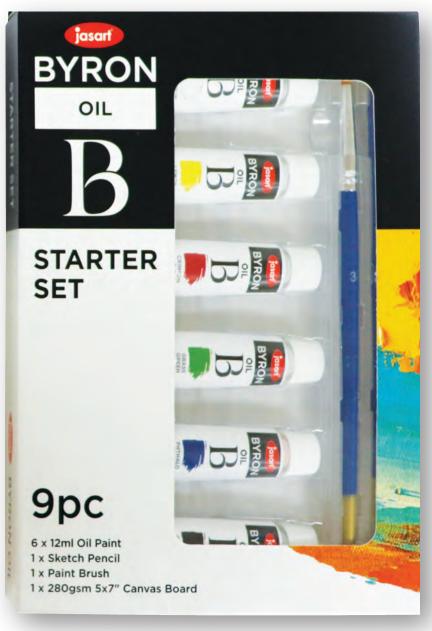

#### **Byron Paint Starter Sets**

Everything you need to start painting. Contains: Paint Tubes 12ml x 6, Canvas Panel 5" x 7" and a Brush.

> 0063180 Acrylic 0063190 Watercolour 0063200 Oil

> > **ONLY \$15.95**ea