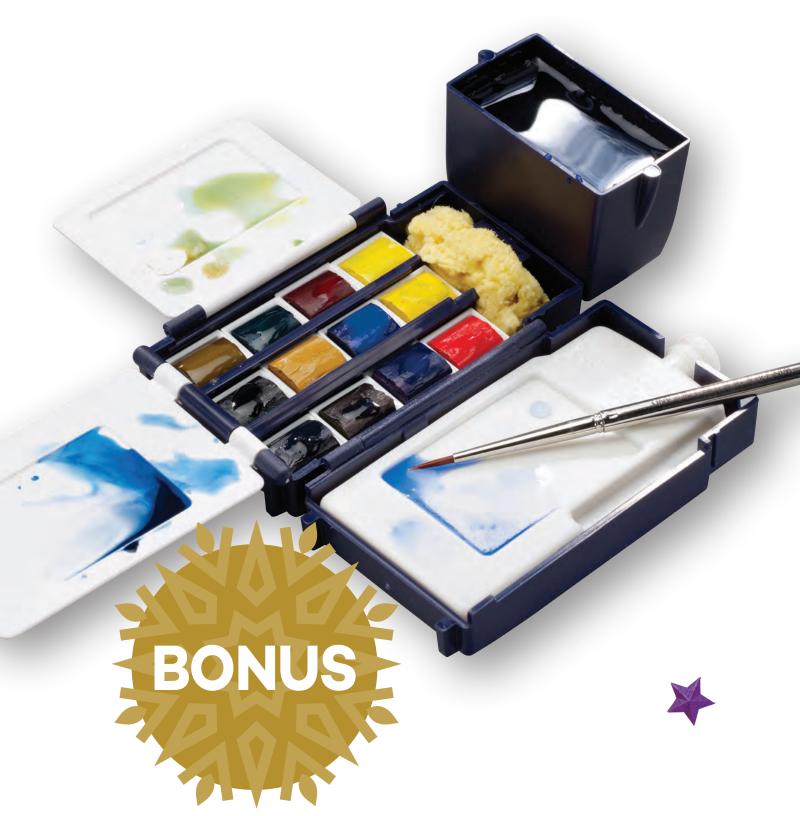

### Professional Watercolour Field Box\*

Contains: Half Pans x 12, Pocket Brush, Sponge, Water Bottle and Container.

\$**219.95**0179451