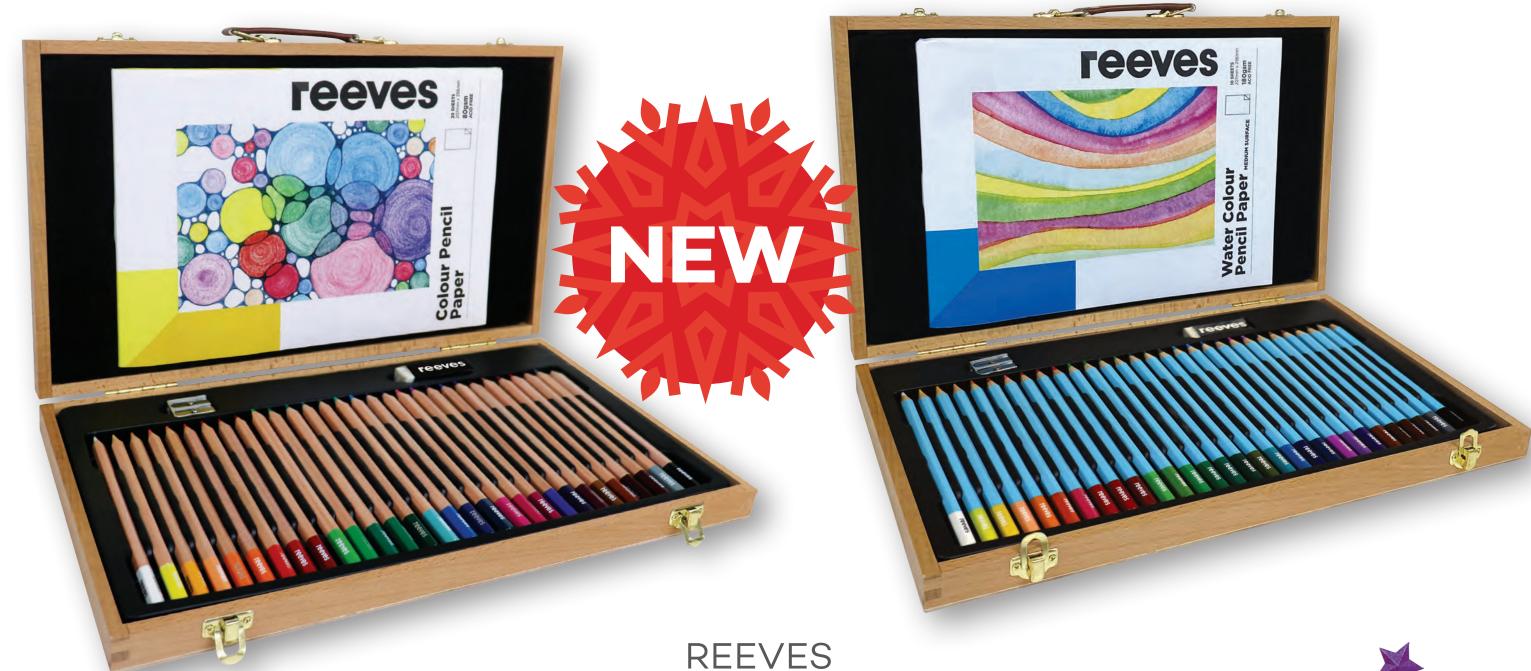

### Pencil Wooden Gift Sets 34 Pieces

Premium quality Wooden Box
Pencil Sets in both Colour and Watercolour
assortments. Contains: Pencils x 30, Pad,
Eraser, Sharpener and Wooden Box.

0063220 Colour Pencils0063240 Watercolour Pencils

**ONLY \$59.95**ea