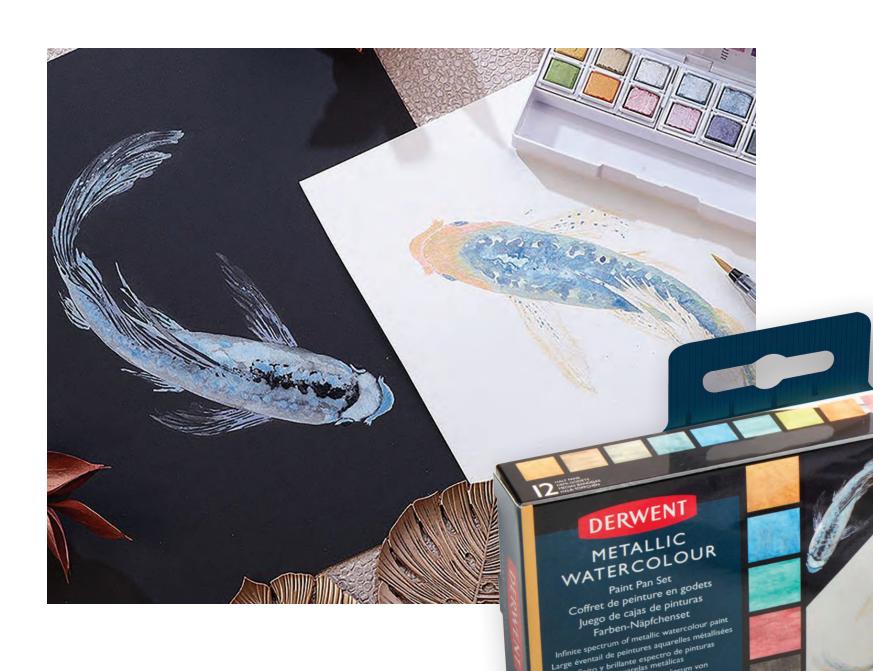

#### **Metallic Paint Pan Set of 12**

Highly reflective metallic colours that are striking on both light and dark paper. Shimmer remains once dry. Contains: Metallic Paint Pans x 12, Mixing Wells x 5, Mini Water Brush and Sponge.

\$**46.95**2305657

COLOUR YOUR CHRISTMAS