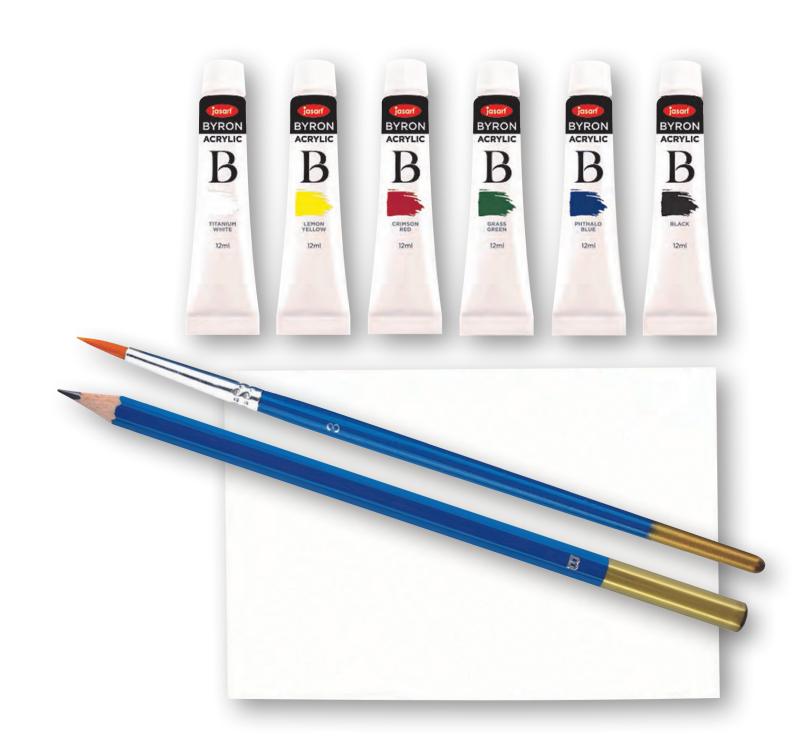

#### **Byron Paint Starter Sets**

Everything you need to start painting. Contains: Paint Tubes 12ml x 6, Canvas Panel 5" x 7" and a Brush.

> 0063180 Acrylic 0063190 Watercolour 0063200 Oil

> > **ONLY \$15.95**ea