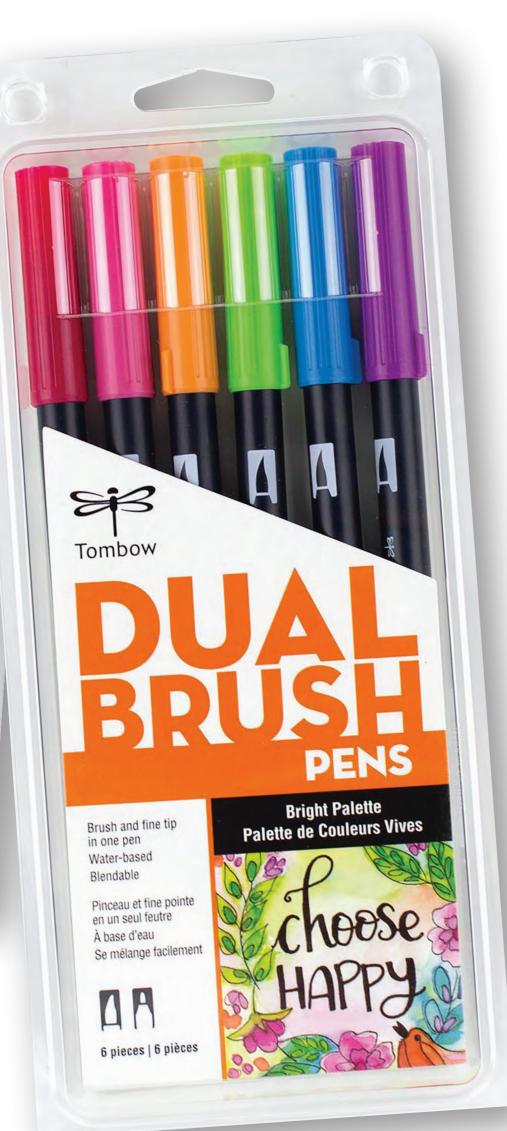

**\$26.95**ea

**NEW** 

**PALETTES** 

**TOMBOW** 

**Dual Brush Pen Sets of 10** 

New palettes available now in Celebration, Retro, Bohemian, Citrus and Desert Flora.

**NOW** \$62.70ea

**Dual Brush Pen Sets of 6** 

New palettes available now in Bright, Tropical, Galaxy and Pastel.

**\$41.80**ea

BUY ANY 12 INDIVIDUAL PENCILS AND GET A JASART PENCIL WRAP VALUED AT OVER \$21 - FREE!